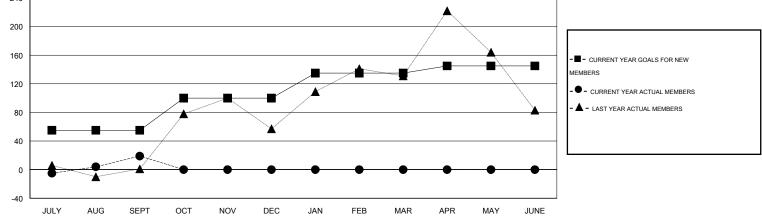

## LOCATION REP OF BANGLADESH

GMT CA 6

| Clubs         |                  |                  |                  |                  | Members       |                       |                                     |                    |                  |
|---------------|------------------|------------------|------------------|------------------|---------------|-----------------------|-------------------------------------|--------------------|------------------|
|               | RESU             | TS FOR 2015-2016 |                  |                  |               | RESULTS FOR 2015-2016 |                                     |                    |                  |
| QUARTER       | NEW CLUB<br>GOAL | NEW CLUBS        | DROPPED<br>CLUBS | NET<br>GAIN/LOSS | QUARTER       | NEW MEMBER<br>GOAL    | CHARTER AND<br>NEW MEMBERS<br>ADDED | DROPPED<br>MEMBERS | NET<br>GAIN/LOSS |
| JULY/AUG/SEPT | 2                | 0                | 0                | 0                | JULY/AUG/SEPT | 55                    | 30                                  | 11                 | 19               |
| OCT/NOV/DEC   | 2                | 0                | 0                | 0                | OCT/NOV/DEC   | 45                    | 0                                   | 0                  | 0                |
| JAN/FEB/MAR   | 1                | 0                | 0                | 0                | JAN/FEB/MAR   | 35                    | 0                                   | 0                  | 0                |
| APR/MAY/JUNE  | 0                | 0                | 0                | 0                | APR/MAY/JUNE  | 10                    | 0                                   | 0                  | 0                |