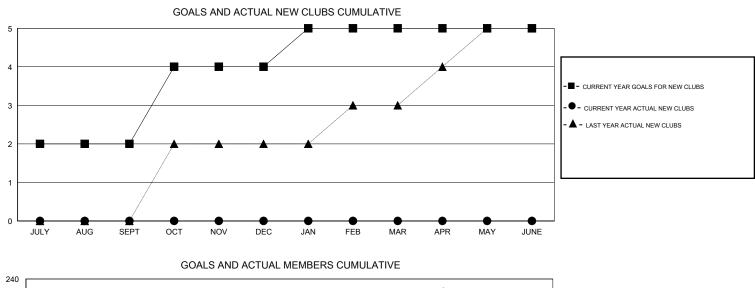

## LOCATION REP OF BANGLADESH

GMT CA 6

| Clubs         |                  |                  |                  |                  | Members       |                       |                                     |                    |                  |
|---------------|------------------|------------------|------------------|------------------|---------------|-----------------------|-------------------------------------|--------------------|------------------|
|               | RESU             | TS FOR 2015-2016 |                  |                  |               | RESULTS FOR 2015-2016 |                                     |                    |                  |
| QUARTER       | NEW CLUB<br>GOAL | NEW CLUBS        | DROPPED<br>CLUBS | NET<br>GAIN/LOSS | QUARTER       | NEW MEMBER<br>GOAL    | CHARTER AND<br>NEW MEMBERS<br>ADDED | DROPPED<br>MEMBERS | NET<br>GAIN/LOSS |
| JULY/AUG/SEPT | 2                | 0                | 0                | 0                | JULY/AUG/SEPT | 55                    | 30                                  | 11                 | 19               |
| OCT/NOV/DEC   | 2                | 0                | 0                | 0                | OCT/NOV/DEC   | 45                    | 0                                   | 0                  | 0                |
| JAN/FEB/MAR   | 1                | 0                | 0                | 0                | JAN/FEB/MAR   | 35                    | 0                                   | 0                  | 0                |
| APR/MAY/JUNE  | 0                | 0                | 0                | 0                | APR/MAY/JUNE  | 10                    | 0                                   | 0                  | 0                |